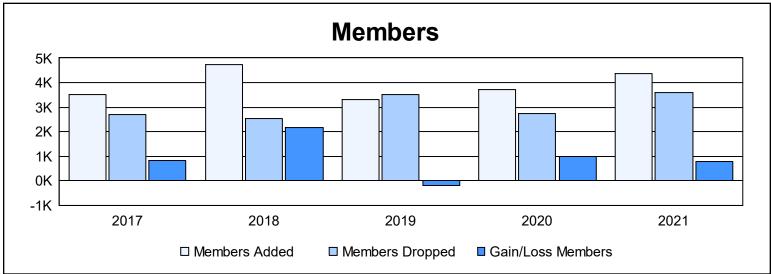

| Year      | New<br>Clubs | Dropped<br>Clubs | Gain/<br>Loss<br>Clubs | New<br>Members | Charter<br>Members | Reinstate<br>Members | Transfer<br>Members | Total<br>Member<br>Added | Total<br>Members<br>Dropped | Gain/<br>Loss<br>Members |
|-----------|--------------|------------------|------------------------|----------------|--------------------|----------------------|---------------------|--------------------------|-----------------------------|--------------------------|
| 2016-2017 | 32           | 48               | -16                    | 2,549          | 808                | 144                  | 25                  | 3,526                    | 2,688                       | 838                      |
| 2017-2018 | 49           | 14               | 35                     | 2,851          | 1,655              | 179                  | 44                  | 4,729                    | 2,549                       | 2,180                    |
| 2018-2019 | 58           | 40               | 18                     | 1,632          | 1,483              | 175                  | 22                  | 3,312                    | 3,504                       | -192                     |
| 2019-2020 | 35           | 8                | 27                     | 2,010          | 1,126              | 566                  | 15                  | 3,717                    | 2,740                       | 977                      |
| 2020-2021 | 66           | 44               | 22                     | 2,299          | 1,784              | 268                  | 25                  | 4,376                    | 3,588                       | 788                      |
| Average   | 48           | 31               | 17                     | 2,268          | 1,371              | 266                  | 26                  | 3,932                    | 3,014                       | 918                      |